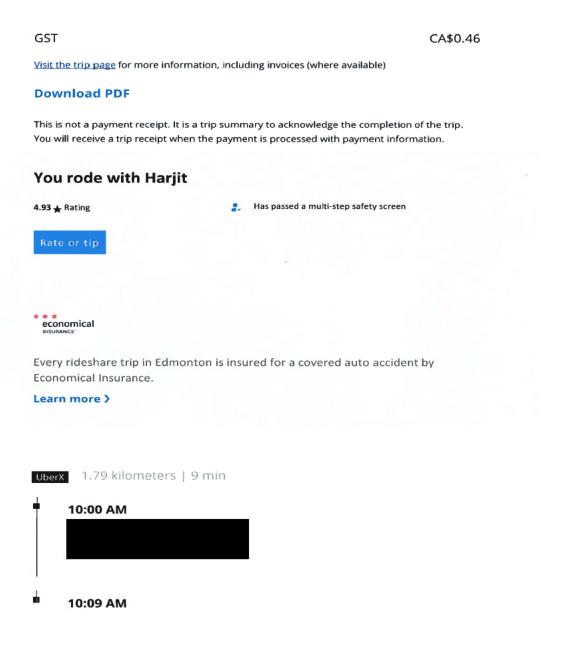

Expenses are reported in the Quarter the expense is reimbursed and not necessarily the Quarter the expense was The reader should take this into account when reviewing the disclosure

| Taxi, | Bus | Travel | - \$14 | .02+GST |
|-------|-----|--------|--------|---------|
|-------|-----|--------|--------|---------|

| Receipt Description | Uber Receipt - Edmonton |
|---------------------|-------------------------|
| Member Name         | Ron Wiebe               |
| Claimant            | Ron Wiebe               |
| Expense Category    | Taxi. Bus Travel        |