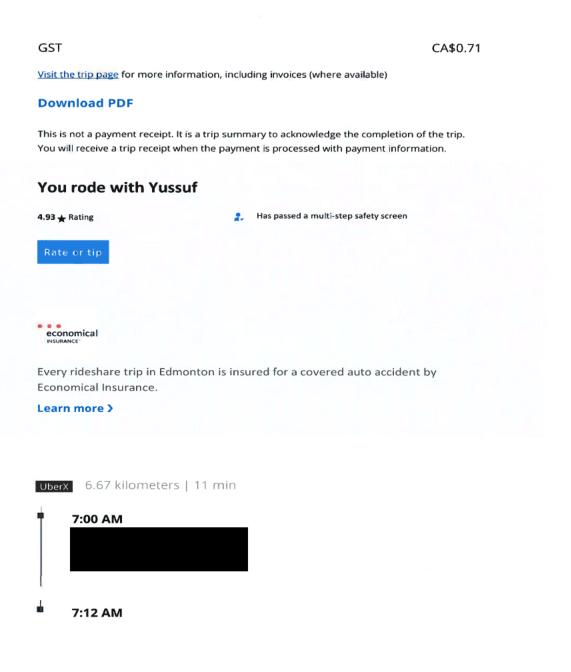

#### Grande Prairie-Wapiti

From: Ron Wiebe

Sent: Thursday, March 20, 2025 9:04 AM

To: Grande Prairie-Wapiti

**Subject:** Fwd: Your Thursday morning trip with Uber

Sent from my iPhone

Begin forwarded message:

From: Uber Receipts <noreply@uber.com> Date: March 20, 2025 at 7:12:34 AM MDT

To:

Subject: Your Thursday morning trip with Uber

| Uber | Total <b>CA\$14.92</b><br>March 20, 2025 |
|------|------------------------------------------|
|      |                                          |

| Total         | CA\$14.92 |
|---------------|-----------|
| Trip fare     | CA\$12.78 |
| Subtotal      | CA\$12.78 |
| Per-Trip Fee  | CA\$0.30  |
| Booking Fee ? | CA\$1.13  |

1

| Receipt Description | Uber Receipt     |
|---------------------|------------------|
| Member Name         | Ron Wiebe        |
| Claimant            | Ron Wiebe        |
| Expense Category    | Taxi, Bus Travel |