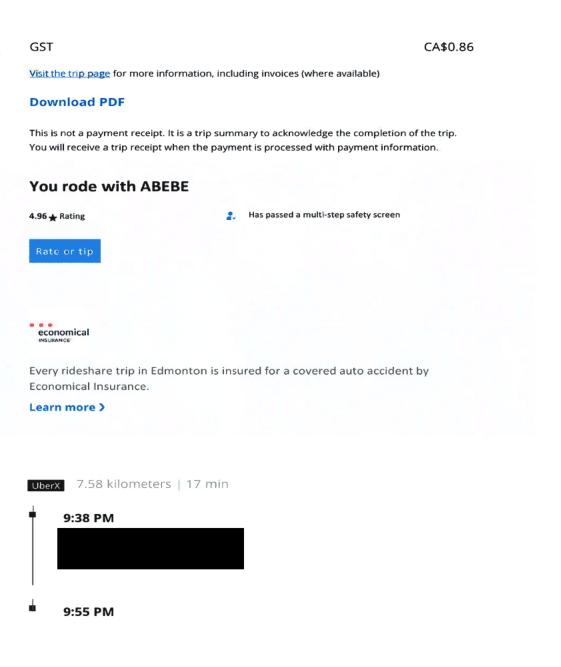

2

Taxi, Bus Travel - \$17.20 + GST

| Receipt Description | Uber Receipt     |
|---------------------|------------------|
| Member Name         | Ron Wiebe        |
| Claimant            | Ron Wiebe        |
| Expense Category    | Taxi, Bus Travel |