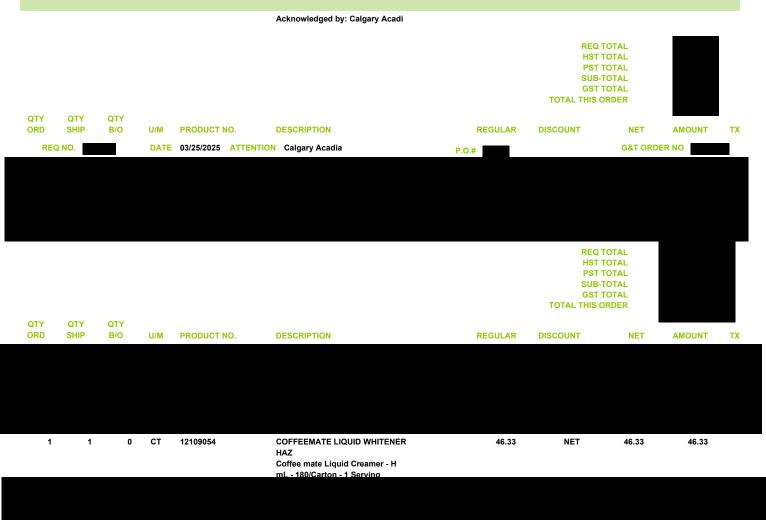

### **REQUISITION REPORT**

SOLD TO ACCOUNT NO.

AB LEGISLATIVE ASSEMBLY (ML FINANCIAL MGMT & ADMIN SERV 9820 107 STREET NW SUITE 4040 4TH FL,ATTN:HUMAN RESOURCE SRV

Coffee mate Liquid Creamer - O

4TH FL,ATTN:HUMAN RESOURCE SRV PERIOD ENDING EDMONTON, AB T5K 1E7 ACCT MGR NO.

PERIOD ENDING 03/31/2025

R894032192

1001640701TQ0009

QTY QTY QTY ORD SHIP U/M PRODUCT NO. **DESCRIPTION** REGULAR DISCOUNT AMOUNT DATE 03/24/2025 ATTENTION Calgary Acadia G&T ORDER NO REQ NO. P.O.# COFFEEMATE LIQUID WHITENER СТ 12109163 44.49 NET 44.49 44.49

вх 81-05717 **BIGELOW K CUP ENG BRKFST 24** 22.37 NET 22.37 44.74 Bigelow® English Breakfast Tea patible with Keurig K-Cup Brew r - 24 / Box TIMOTHY'S FRENCH VANILLA K-CUP 0 вх 96-06779 16.86 NFT 16.86 50.58 Timothy"s K-Cup French Vanill e - Compatible with Keurig K-C Per Pod - 24 / Box вх 15GT140 TWIN T CUP GREEN TEA 24PK 26.26 NET 26.26 52.52 Twinings Green Tea K-Cup Pods -Cup - 24 / Box Green Tea, Reg ea. Regular - 24 / Box COFFEEMATE LIQUID WHITENER FR cs 12109053 46.33 NET 46.33 46.33 0 Coffee mate Liquid Creamer - F

| 1 | 1 | 0 | вх | 61-01306 | TIM HORTONS ORIG ROAST KCUP 24<br>Tim Hortons K-Cup Original Ble<br>le with K-Cup Brewer - Medium                    | 25.04 | NET | 25.04 | 25.04 |
|---|---|---|----|----------|----------------------------------------------------------------------------------------------------------------------|-------|-----|-------|-------|
| 1 | 1 | 0 | вх | 61-12573 | lend, Arabica - Kosher<br>TIM HORTONS HOT CHOC KCUP<br>20CT<br>Tim Hortons Hot Chocolate Mix                         | 23.71 | NET | 23.71 | 23.71 |
| 2 | 2 | 0 | вх | 40-19917 | - 20 / Box K CUP VH BREAKFST BLND LG 24'S VAN HOUTTE K-Cup Breakfast Ble e - Compatible with Keurig K-C              | 21.50 | NET | 21.50 | 43.00 |
| 1 | 1 | 0 | вх | 40-39917 | American - Light - K-Cup - Br<br>er - 24 / Box<br>K CUP VH VAN HAZELNUT 24'S<br>VAN HOUTTE K-Cup Vanilla Hazel       | 21.50 | NET | 21.50 | 21.50 |
| 1 | 1 | 0 | вх | 81-04717 | ee - Compatible with Keurig K-<br>n, Regular - Light - K-Cup - V<br>sher - 24 / Box<br>BIGELOW K CUP EARL GREY 24 CT | 22.37 | NET | 22.37 | 22.37 |
|   |   |   |    |          | Bigelow® Earl Grey Tea Black T<br>Compatible with Keurig K-Cup B<br>egular - Kosher - 24 / Box                       |       |     |       |       |